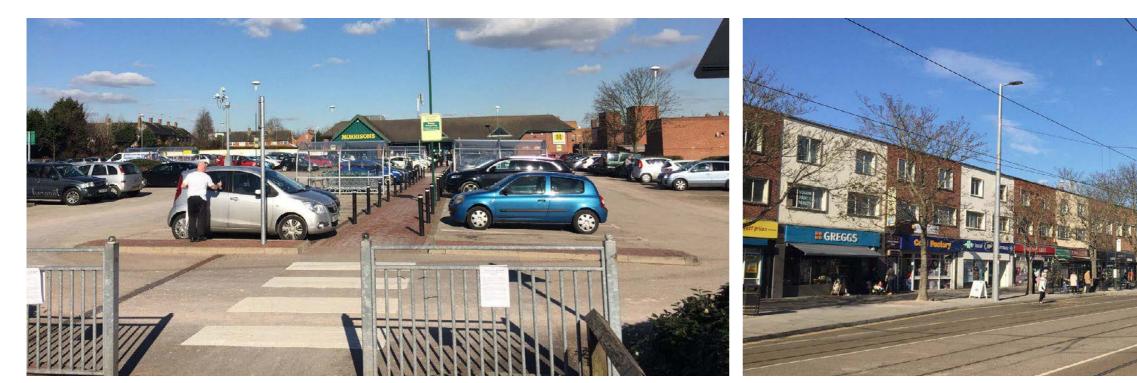

## 1.0 | INTRODUCTION

Existing pedestrian access to store

The existing Morrisons store

High Street