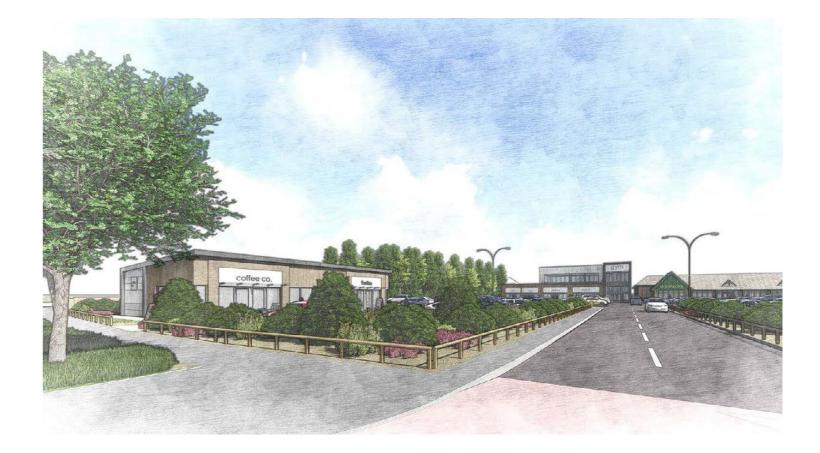

# Whittam ARCHITECTS OX





#### CLIFTON NEW RETAIL DEVELOPMENT

MORRISONS SUPERMARKET GREEN LANE, CLIFTON

NOVEMBER 2017 | Rev A



## **D1** INTRODUCTION & ANALYSIS

## 1.0 | INTRODUCTION





Existing pedestrian access to store

The existing Morrisons store



High Street

#### 1.1 | SITE ANALYSIS







Key

#### | EXISTING SITE LAYOUT 1.2





## O2 | proposed scheme

#### | PROPOSED SITE LAYOUT 2.0

#### SCHEDULE OF ACCOMMODATION

| TOTAL              | 17,550 SqFt | 1,630.4 SqM |       |
|--------------------|-------------|-------------|-------|
| Unit G (Mezzanine) | 6,000 SqFt  | 557.4 SqM   | D2    |
| Unit G (Ground)    | 600 SqFt    | 55.7 SqM    | D2    |
| Unit F             | 3,400 SqFt  | 315.9 SqM   | A1    |
| Unit E             | 2,000 SqFt  | 185.8 SqM   | A1    |
| Unit D             | 1,500