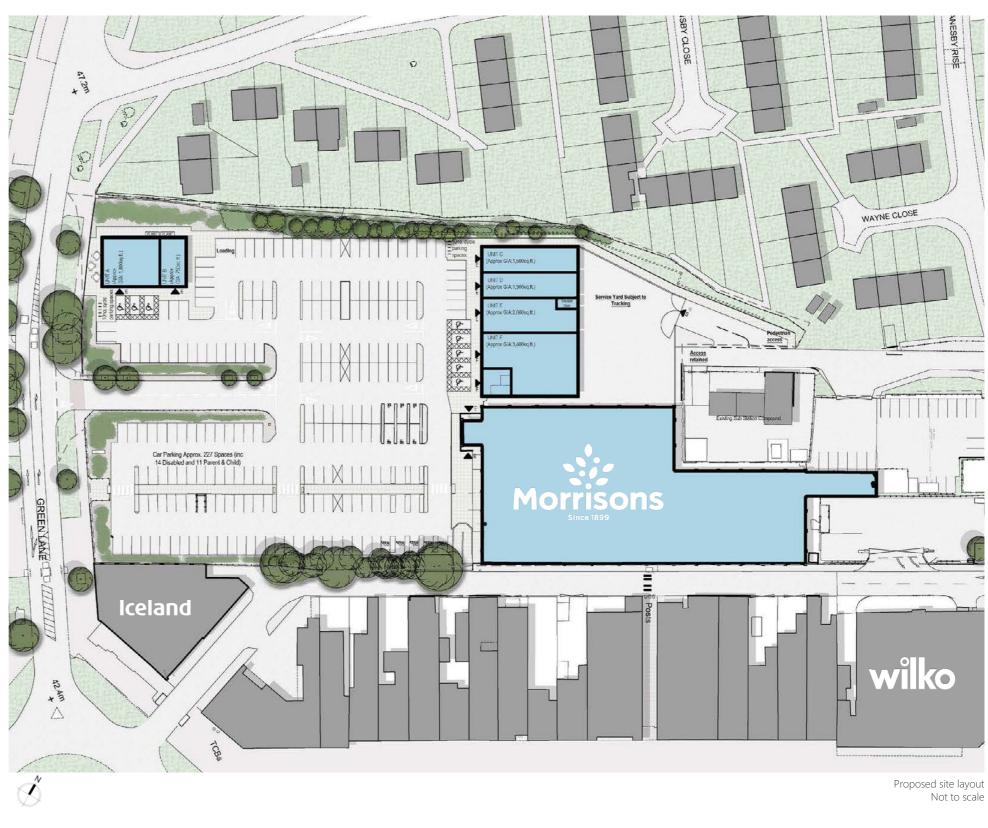

#### | PROPOSED SITE LAYOUT 2.0

#### SCHEDULE OF ACCOMMODATION

| TOTAL              | 17,550 SqFt | 1,630.4 SqM |       |
|--------------------|-------------|-------------|-------|
| Unit G (Mezzanine) | 6,000 SqFt  | 557.4 SqM   | D2    |
| Unit G (Ground)    | 600 SqFt    | 55.7 SqM    | D2    |
| Unit F             | 3,400 SqFt  | 315.9 SqM   | A1    |
| Unit E             | 2,000 SqFt  | 185.8 SqM   | A1    |
| Unit D             | 1,500 SqFt  | 139.4 SqM   | A1    |
| Unit C             | 1,500 SqFt  | 139.4 SqM   | A1    |
| Unit B             | 750 SqFt    | 69.7 SqM    | A3/A5 |
| Unit A             | 1,800 SqFt  | 167.2 SqM   | A3/A5 |
|                    |             |             | Use   |
|                    |             |             |       |

#### ADDITIONAL INFORMATION

- Standard parking spaces 202 Disabled paring spaces 14 Parent and child parking spaces 11

TOTAL PARKING SPACES 227