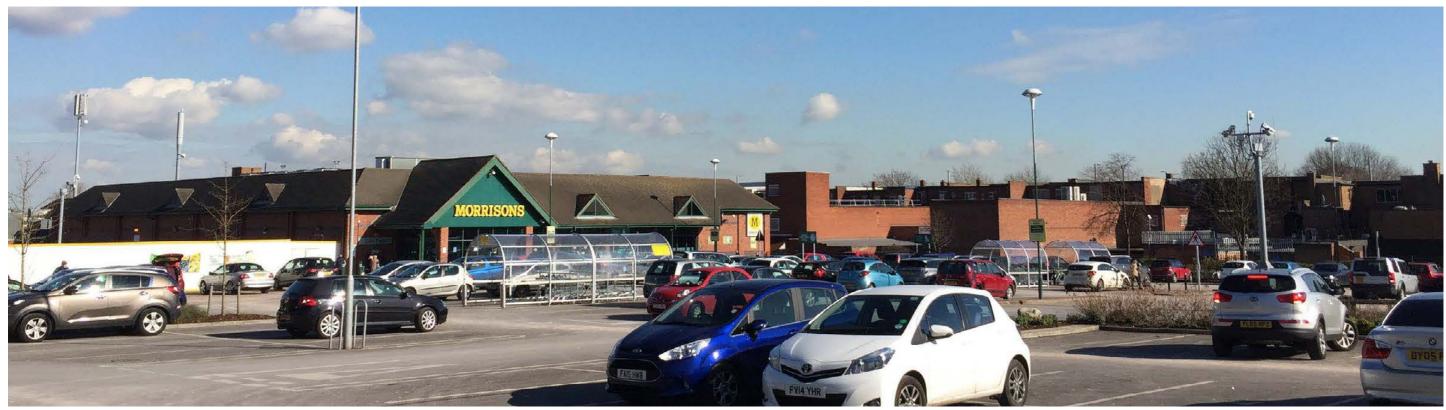

## 1.0 | INTRODUCTION

Existing pedestrian access to store

The existing Morrisons store

High Street