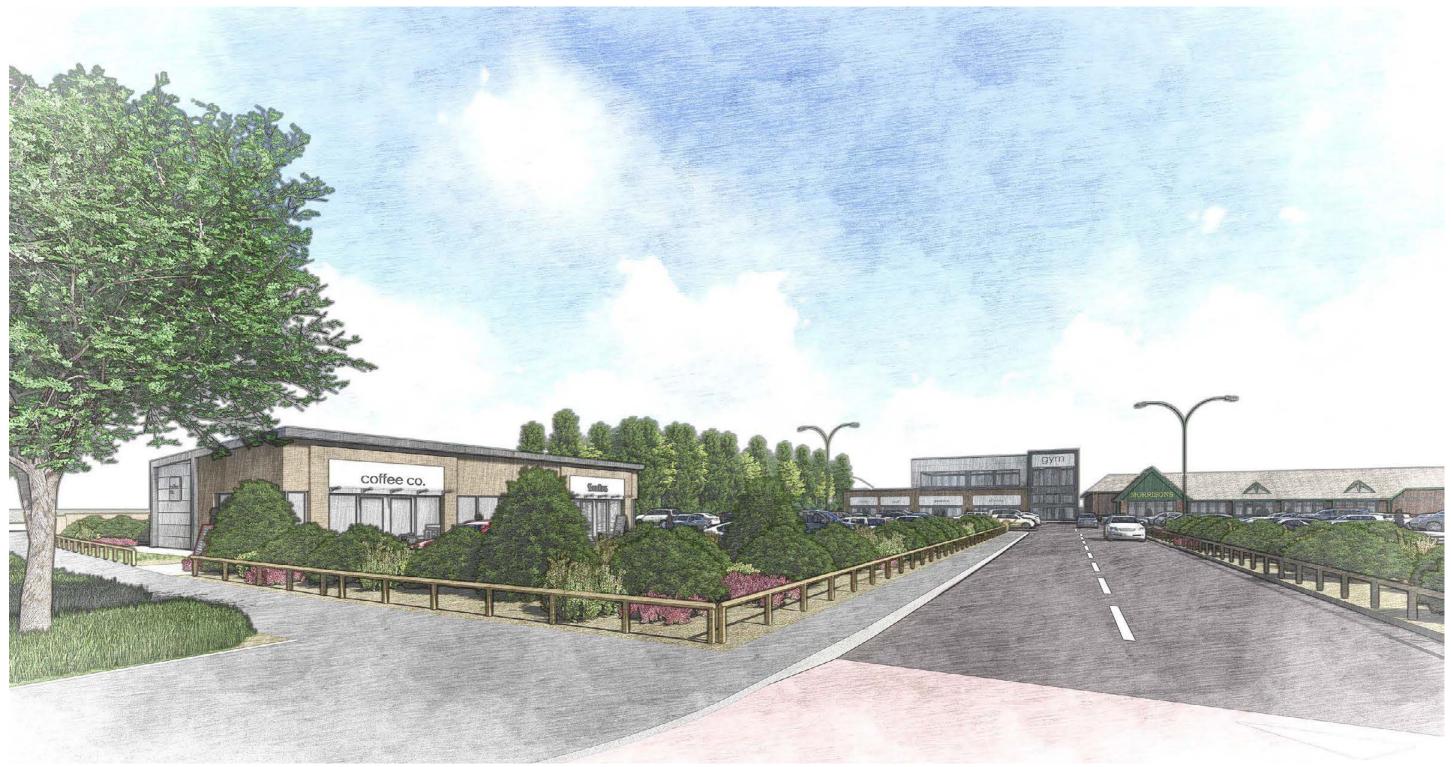

------------|-------------|-------|
| Unit G (Mezzanine) | 6,000 SqFt  | 557.4 SqM   | D2    |
| Unit G (Ground)    | 600 SqFt    | 55.7 SqM    | D2    |
| Unit F             | 3,400 SqFt  | 315.9 SqM   | A1    |
| Unit E             | 2,000 SqFt  | 185.8 SqM   | A1    |
| Unit D             | 1,500 SqFt  | 139.4 SqM   | A1    |
| Unit C             | 1,500 SqFt  | 139.4 SqM   | A1    |
| Unit B             | 750 SqFt    | 69.7 SqM    | A3/A5 |
| Unit A             | 1,800 SqFt  | 167.2 SqM   | A3/A5 |
|                    |             |             | Use   |
|                    |             |             |       |

#### ADDITIONAL INFORMATION

- Standard parking spaces 202 Disabled paring spaces 14 Parent and child parking spaces 11

TOTAL PARKING SPACES 227



## 2.1 | SCHEME VISUAL



Artists impression | Proposed view from Green Lane

## 2.2 | SCHEME VISUAL





Artists impression | Proposed site layout

## 2.3 | PLANNING CONTEXT





Artists impression | Proposed units adjacent Green Lane



#### 2.4 | ACCESS & SERVICING STRATEGY











## 2.5 | SCHEME VISUAL



Artists impression | Proposed retail units adjacent to the existing Morrisons

## 2.6 | SCHEME VISUAL



Artists impression | Proposed retail units adjacent to Green Lane

## 2.7 | SCHEME VISUAL



Proposed view from Morrisons car park entrance | Artists impression

LONDON South Building, Staple Inn Buildings London, WC1V 7PZ t: 020 3388 0019

CHESTERFIELD (HEAD OFFICE) Carrwood Court, Carrwood Road, Sheepbridge Chesterfield S41 9QB t: 01246 260 261

#### LEEDS

Prospect House, 32 Sovereign Street, Leeds