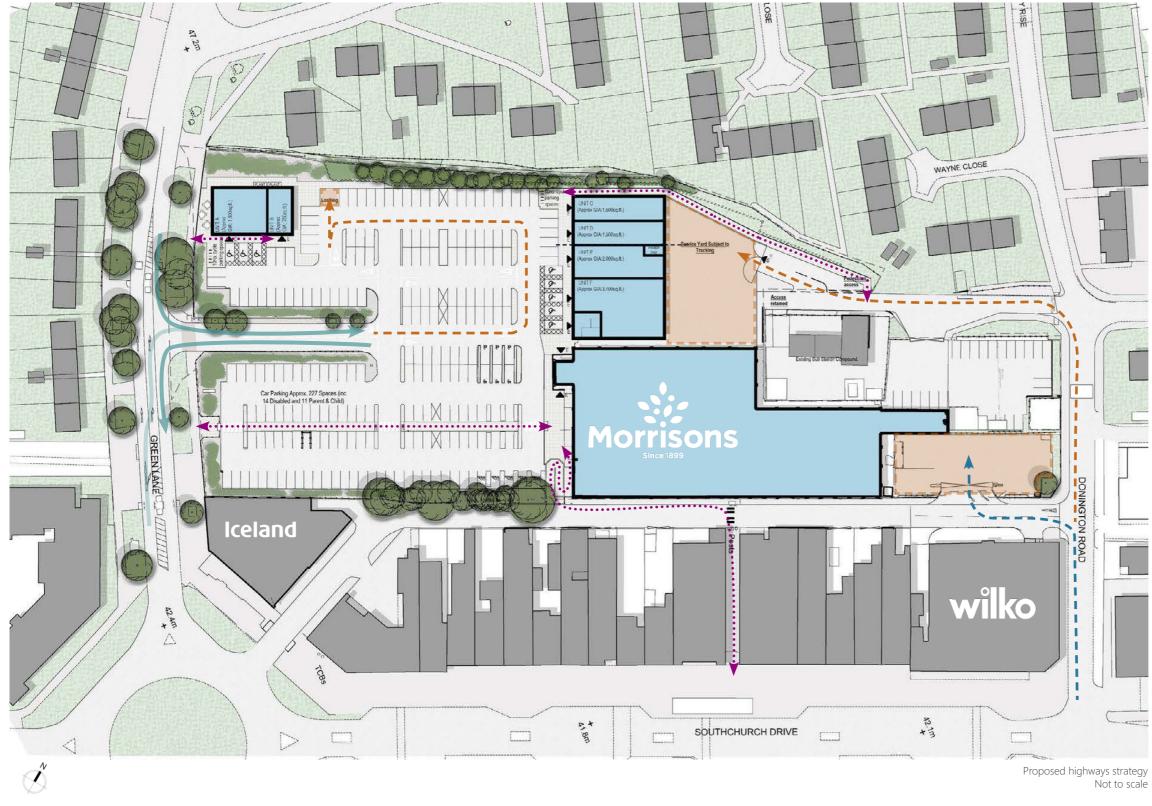

#### | PROPOSED SITE LAYOUT 2.0

#### 2.4 | ACCESS & SERVICING STRATEGY

#### SCHEDULE OF ACCOMMODATION

| TOTAL              | 17,550 SqFt | 1,630.4 SqM |       |
|--------------------|-------------|-------------|-------|
| Unit G (Mezzanine) | 6,000 SqFt  | 557.4 SqM   | D2    |
| Unit G (Ground)    | 600 SqFt    | 55.7 SqM    | D2    |
| Unit F             | 3,400 SqFt  | 315.9 SqM   | A1    |
| Unit E             | 2,000 SqFt  | 185.8 SqM   | A1    |
| Unit D             | 1,500 SqFt  | 139.4 SqM   | A1    |
| Unit C             | 1,500 SqFt  | 139.4 SqM   | A1    |
| Unit B             | 750 SqFt    | 69.7 SqM    | A3/A5 |
| Unit A             | 1,800 SqFt  | 167.2 SqM   | A3/A5 |
|                    |             |             | Use   |
|                    |             |             |       |

#### ADDITIONAL INFORMATION

- Standard parking spaces 202 Disabled paring spaces 14 Parent and child parking spaces 11

TOTAL PARKING SPACES 227