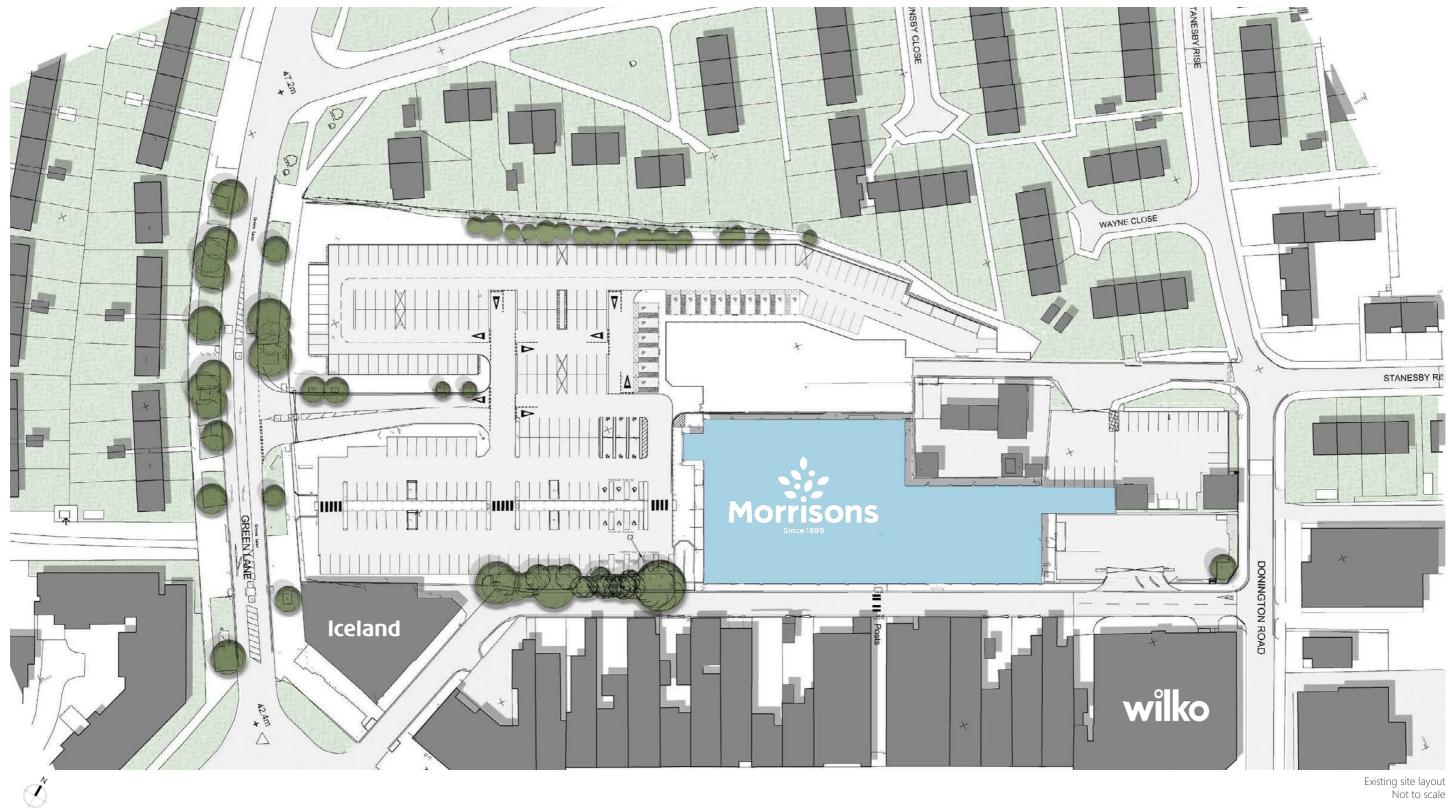

# Whittam ARCHITECTS OX





#### CLIFTON NEW RETAIL DEVELOPMENT

MORRISONS SUPERMARKET GREEN LANE, CLIFTON

NOVEMBER 2017 | Rev A



## **D1** INTRODUCTION & ANALYSIS

## 1.0 | INTRODUCTION





Existing pedestrian access to store

The existing Morrisons store



High Street

#### 1.1 | SITE ANALYSIS







Key

#### | EXISTING SITE LAYOUT 1.2





## O2 | proposed scheme

#### | PROPOSED SITE LAYOUT 2.0

#### SCHEDULE OF ACCOMMODATION

| TOTAL              | 17,550 SqFt | 1,630.4 SqM |       |
|--------------------|-------------|-------------|-------|
| Unit G (Mezzanine) | 6,000 SqFt  | 557.4 SqM   | D2    |
| Unit G (Ground)    | 600 SqFt    | 55.7 SqM    | D2    |
| Unit F             | 3,400 SqFt  | 315.9 SqM   | A1    |
| Unit E             | 2,000 SqFt  | 185.8 SqM   | A1    |
| Unit D             | 1,500 SqFt  | 139.4 SqM   | A1    |
| Unit C             | 1,500 SqFt  | 139.4 SqM   | A1    |
| Unit B             | 750 SqFt    | 69.7 SqM    | A3/A5 |
| Unit A             | 1,800 SqFt  | 167.2 SqM   | A3/A5 |
|                    |             |             | Use   |
|                    |             |             |