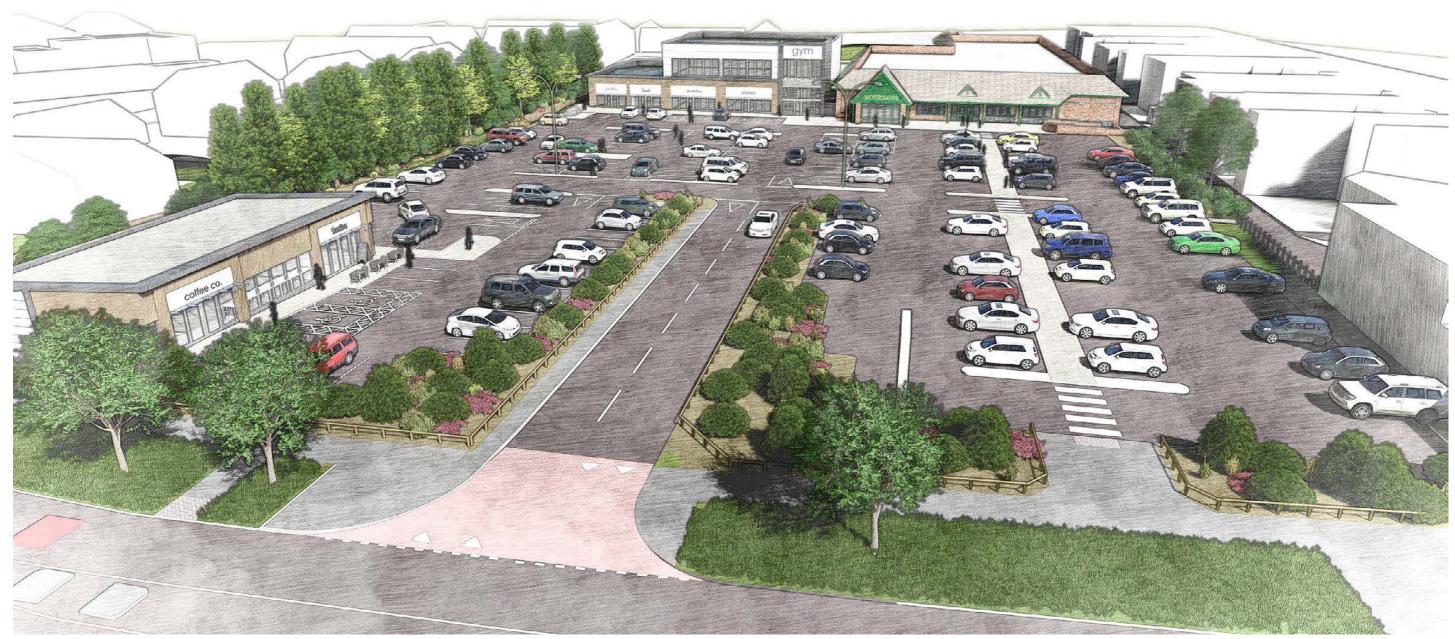

## 2.2 | SCHEME VISUAL

Artists impression | Proposed site layout

#### SCHEDULE OF ACCOMMODATION

| TOTAL              | 17,550 SqFt | 1,630.4 SqM |       |
|--------------------|-------------|-------------|-------|
| Unit G (Mezzanine) | 6,000 SqFt  | 557.4 SqM   | D2    |
| Unit G (Ground)    | 600 SqFt    | 55.7 SqM    | D2    |
| Unit F             | 3,400 SqFt  | 315.9 SqM   | A1    |
| Unit E             | 2,000 SqFt  | 185.8 SqM   | A1    |
| Unit D             | 1,500 SqFt  | 139.4 SqM   | A1    |
| Unit C             | 1,500 SqFt  | 139.4 SqM   | A1    |
| Unit B             | 750 SqFt    | 69.7 SqM    | A3/A5 |
| Unit A             | 1,800 SqFt  | 167.2 SqM   | A3/A5 |
|                    |             |             | Use   |
|                    |             |             |       |

#### ADDITIONAL INFORMATION

- Standard parking spaces 202 Disabled paring spaces 14 Parent and child parking spaces 11

TOTAL PARKING SPACES 227