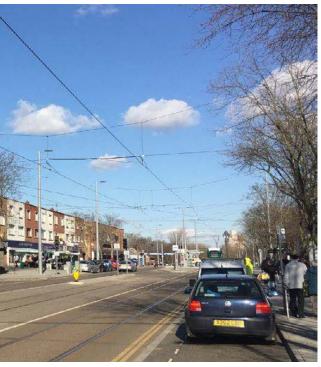

## 1.0 | INTRODUCTION

Existing pedestrian access to store

The existing Morrisons store

High Street