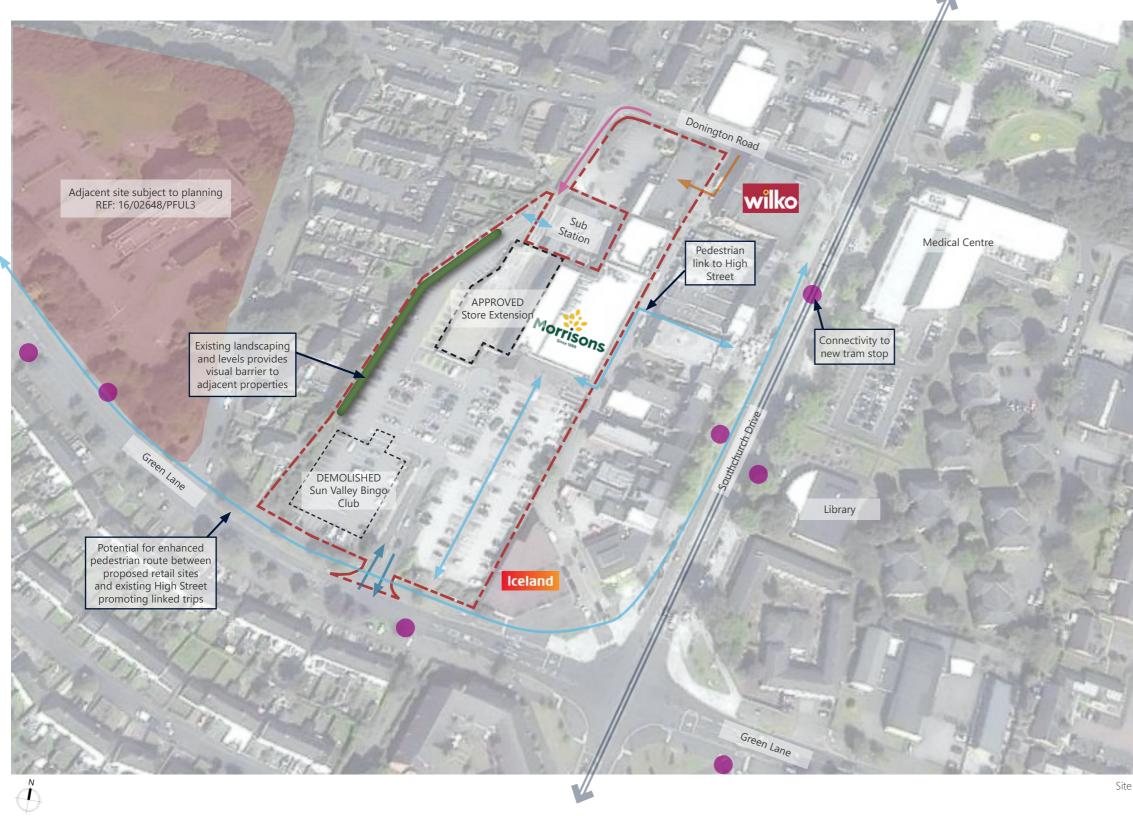

# Whittam ARCHITECTS OX





#### CLIFTON NEW RETAIL DEVELOPMENT

MORRISONS SUPERMARKET GREEN LANE, CLIFTON

NOVEMBER 2017 | Rev A



## **D1** INTRODUCTION & ANALYSIS

## 1.0 | INTRODUCTION





Existing pedestrian access to store

The existing Morrisons store



High Street

#### 1.1 | SITE ANALYSIS







Key

#### | EXISTING SITE LAYOUT 1.2





## O2 | proposed scheme

#### | PROPOSED SITE LAYOUT 2.0

#### SCHEDULE OF ACCOMMODATION

| TOTAL              | 17,550 SqFt | 1,630.4 SqM |       |
|--------------------|-------------|-------------|-------|
| Unit G (Mezzanine) | 6,000 SqFt  | 557.4 SqM   | D2    |
| Unit G (Ground)    | 600 SqFt    | 55.7 SqM    | D2    |
| Unit F             | 3,400 SqFt  | 315.9 SqM   | A1    |
| Unit E             | 2,000 SqFt  | 185.8 SqM   | A1    |
| Unit D             | 1,500 SqFt  | 139.4 SqM   | A1    |
| Unit C             | 1,500 SqFt  | 139.4 SqM   | A1    |
| Unit B             | 750 SqFt    | 69.7 SqM    | A3/A5 |
| Unit A             | 1,800 SqFt  | 167.2 SqM   | A3/A5 |
|                    |             |             | Use   |
|