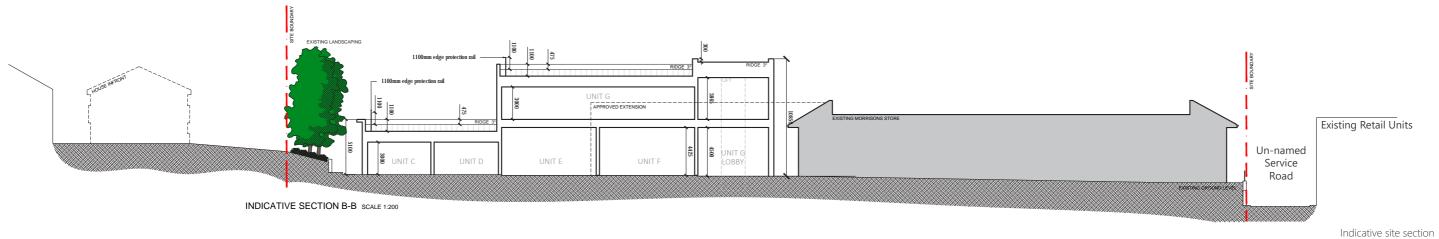

qM   | D2    |
| Unit G (Ground)    | 600 SqFt    | 55.7 SqM    | D2    |
| Unit F             | 3,400 SqFt  | 315.9 SqM   | A1    |
| Unit E             | 2,000 SqFt  | 185.8 SqM   | A1    |
| Unit D             | 1,500 SqFt  | 139.4 SqM   | A1    |
| Unit C             | 1,500 SqFt  | 139.4 SqM   | A1    |
| Unit B             | 750 SqFt    | 69.7 SqM    | A3/A5 |
| Unit A             | 1,800 SqFt  | 167.2 SqM   | A3/A5 |
|                    |             |             | Use   |
|                    |             |             |       |

#### ADDITIONAL INFORMATION

- Standard parking spaces 202 Disabled paring spaces 14 Parent and child parking spaces 11

TOTAL PARKING SPACES 227



## 2.1 | SCHEME VISUAL



Artists impression | Proposed view from Green Lane

## 2.2 | SCHEME VISUAL





Artists impression | Proposed site layout

## 2.3 | PLANNING CONTEXT





Artists impression | Proposed units adjacent Green Lane



#### 2.4 | ACCESS & SERVICING STRATEGY











## 2.5 | SCHEME VISUAL



Artists impression | Proposed retail units adjacent to the existing Morrisons

## 2.6 | SCHEME VISUAL



Artists impression | Proposed retail units adjacent to Green Lane

## 2.7 | SCHEME VISUAL



Proposed view from Morrisons car park entrance | Artists impression

LONDON South Building, Staple Inn Buildings London, WC1V 7PZ t: 020 3388 0019

CHESTERFIELD (HEAD OFFICE) Carrwood Court, Carrwood Road, Sheepbridge Chesterfield S41 9QB t: 01246 260 261

#### LEEDS

Prospect House, 32 Sovereign Street, Leeds, LS1 4BJ t: 0113 336 6017

email@whittamcox.com www.whittamcox.com



@whittamc